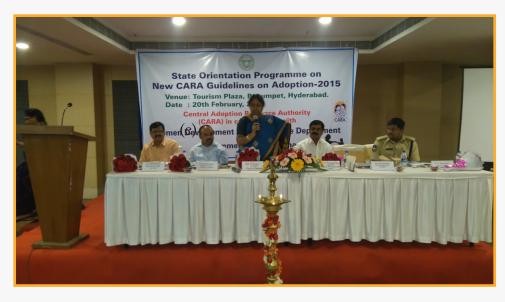

State
Orientation
Programme
on New
Adoption
Guidelines
& Revamped
CARINGS
held in
Hyderabad,
Telangana
on February
20, 2016.

State
Orientation
Programme on
New Adoption
Guidelines &
Revamped
CARINGS held
in Jaipur,
Rajasthan on
September 9,
2015.