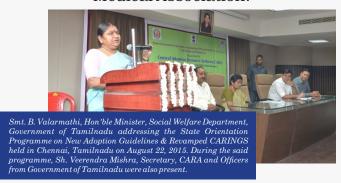

# State Level Orientation Programmes on New Adoption Guidelines & Revamped CARINGS

| S.<br>No. | State concerned           | Venue / City       | Date(s)                       | No. of<br>Participants |
|-----------|---------------------------|--------------------|-------------------------------|------------------------|
| 1         | Karnataka                 | Bengaluru          | 10th & 11th April 2015        | 120                    |
| 2         | Haryana                   | Chandigarh         | 23rd April 2015               | 100                    |
| 3         | Tamilnadu                 | Chennai            | 8th May 2015                  | 110                    |
| 4         | Tamilnadu &<br>Puducherry | Chennai            | 22nd August 2015              | 171                    |
| 5         | Rajasthan                 | Jaipur             | 9th September 2015            | 165                    |
| 6         | Kerela                    | Kalamasser, Kochi  | 14th & 15th September<br>2015 | 60                     |
| 7         | Punjab                    | Chandigarh         | 17th September 2015           | 42                     |
| 8         | Odisha                    | Bhubaneswar        | 25th September 2015           | 211                    |
| 9         | Uttar Pradesh             | Lucknow            | 28th September 2015           | 50                     |
| 10        | Karnataka                 | Bengaluru          | 1st & 2nd October 2015        | 155                    |
| 11        | West Bengal               | Kolkata            | 5th & 6th October 2015        | 50                     |
| 12        | Gujarat                   | Ahmedabad          | 15th October 2015             | 160                    |
| 13        | Nagaland                  | Kohima             | 3rd November 2015             | 120                    |
| 14        | Madhya Pradesh            | Bhopal             | 7th November 2015             | 104                    |
| 15        | Chhattisgarh              | Raipur             | 18th November 2015            | 120                    |
| 16        | Assam                     | Guwahati           | 20th November 2015            | 90                     |
| 17        | Meghalaya                 | Shillong           | 21st November 2015            | 25                     |
| 18        | Bihar                     | Patna              | 24th & 25th November 2015     | 100                    |
| 19        | Delhi                     | Delhi              | 10th December 2015            | 25                     |
| 20        | Jharkhand                 | Ranchi             | 14th December 2015            | 120                    |
| 21        | Himachal Pradesh          | Shimla             | 16th December 2015            | 56                     |
| 22        | Uttarakhand               | Dehradun           | 16th December 2015            | 75                     |
| 23        | Delhi                     | Delhi              | 22nd December 2015            | 35                     |
| 24        | Sikkim                    | CARA Office, Delhi | 13th January'2016             | 7                      |
| 25        | Maharashtra               | Pune               | 21st & 22nd January<br>2016   | 220                    |
| 26        | Kerala                    | Thiruvananthapuram | 22nd January 2016             | 102                    |
| 27        | Punjab                    | Chandigarh         | 2nd February 2016             | 50                     |
| 28        | Chandigarh                | Chandigarh         | 19th Feb 2016                 | 55                     |
| 29        | Telangana                 | Hyderabad          | 20th Feb 2016                 | 120                    |
| 30        | Andhra Pradesh            | Vijyawada          | 11th March 2016               | 110                    |
| 31        | Sikkim                    | Gangtok            | 21st & 22nd March 2016        | Above 250              |